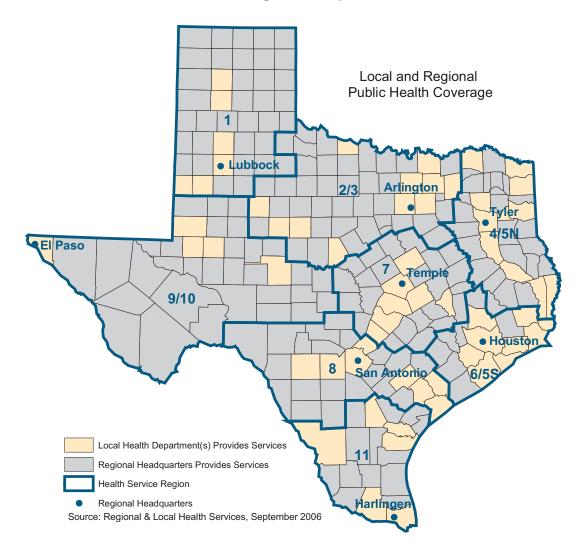

### **Table of Contents**

| 1.1 | TMHI  | P-CSHCN Services Program Contact Information               | 3  |
|-----|-------|------------------------------------------------------------|----|
|     | 1.1.1 | CSHCN Services Program Telephone and Fax Communication     |    |
|     | 1.1.2 | Written Communication with CSHCN Services Program          | 3  |
|     | 1.1.3 | TMHP-CSHCN Services Program Contact Center                 | 4  |
|     | 1.1.4 | TMHP-CSHCN Services Program Automated Inquiry System (AIS) | 4  |
|     | 1.1.5 | TMHP Regional Representatives                              | 4  |
| 1.2 | тмн   | P Website Information                                      | 5  |
|     | 1.2.1 | Publications                                               |    |
| 1.3 | CSHC  | N Services Program Central and Regional Offices            | 6  |
|     | 1.3.1 | Central Office                                             |    |
|     | 1.3.2 | Regional Offices                                           | 7  |
|     | 1.3.2 | .1 Region 1                                                | 7  |
|     | 1.3.2 | .2 Region 2                                                | 8  |
|     | 1.3.2 | .3 Region 3                                                | 8  |
|     | 1.3.2 | .4 Region 4                                                | 8  |
|     | 1.3.2 | .5 Region 5 North                                          | 10 |
|     | 1.3.2 | .6 Regions 5 South and 6                                   | 11 |
|     | 1.3.2 | .7 Region 7                                                | 11 |
|     | 1.3.2 | .8 Region 8                                                | 13 |
|     | 1.3.2 | .9 Regions 9 and 10                                        | 13 |
|     | 1.3.2 | .10 Region 11                                              | 14 |
| 1.4 | DSHS  | Health Service Regions Map                                 | 15 |

### 1.3.2 Regional Offices

Case management and client eligibility services are provided by a statewide network of regionally-based social service program consultants and include the following activities:

### 1.3.2.1 Region 1

| DSHS Health Service Region (HSR) 1                                                            |  |
|-----------------------------------------------------------------------------------------------|--|
| 3407 Pony Express Way, Amarillo, TX 79118<br>Telephone: 1-806-655-7151<br>Fax: 1-806-373-4757 |  |
| 1L - Lubbock Regional Office                                                                  |  |
| Health Services Region 1<br>6302 Iola Ave.<br>Lubbock, TX 79424–2721                          |  |
| Telephone: 1-806-744-3577 or 1-806-783-6452                                                   |  |
| Fax: 1-806-783-6455                                                                           |  |

### 1.3.2.2 Region 2

| 2A - Abilene Office                                                                    |  |
|----------------------------------------------------------------------------------------|--|
| Health Services Region 2<br>4601 South First Street, Suite L<br>Abilene, TX 79605–1466 |  |
| Telephone: 1-325-795-5847                                                              |  |
| Fax: 1-325-795-5894                                                                    |  |

# 1.3.2.3 Region 3

| 3 - Regional Office (Arlington)                                                                |  |
|------------------------------------------------------------------------------------------------|--|
| Health Services Region 3<br>1301 South Bowen Road, Suite 200<br>Arlington, TX 76013–2262       |  |
| Telephone: 1-817-264-4634 or 1-817-264-4619                                                    |  |
| Fax: 1-817-264-4911                                                                            |  |
| Bonham Office                                                                                  |  |
| PO Box 605 (mailing address)<br>1205-A East Sam Rayburn (physical address)<br>Bonham, TX 75418 |  |
| Telephone: 1-903-486-9258                                                                      |  |
| Fax: 1-903-486-9286                                                                            |  |
| Granbury Office                                                                                |  |
| 214 North Travis Street<br>Granbury, TX 79048                                                  |  |
| Telephone: 1-817-579-2117                                                                      |  |
| Fax: 1-817-578-3310                                                                            |  |
| Denton Office                                                                                  |  |
| 3612 East McKinney<br>Denton, TX 76209                                                         |  |
| Telephone: 1-940-320-8275<br>Fax: 1-940-591-6254                                               |  |

# 1.3.2.4 Region 4

| 4/5N - Regional Office (Tyler)                                               |  |
|------------------------------------------------------------------------------|--|
| Health Service Region 4/5N<br>2521 West Front Street<br>Tyler, TX 75702–7822 |  |
| Telephone: 1-903-533-5269                                                    |  |
| Toll free: 1-877-340-8842                                                    |  |
| Fax: 1-903-535-7593                                                          |  |
| Athens Office                                                                |  |
| 708 East Corsicana<br>Athens, TX 75751                                       |  |
| Telephone: 1-903-675-9107                                                    |  |
| Fax: 1-903-675-3622                                                          |  |

#### 1.3.2.6 Regions 5 South and 6

#### 1.3.2.7 Region 7

### 1.3.2.8 Region 8

| 8 - San Antonio Office                                                            |  |
|-----------------------------------------------------------------------------------|--|
| Health Service Region 8<br>7430 Louis Pasteur Drive<br>San Antonio, TX 78229–4507 |  |
| Telephone: 1-210-949-2142 or 1-210-949-2155                                       |  |
| Fax: 1-210-949-2047                                                               |  |
| Uvalde Office                                                                     |  |
| 112 Joe Carper Drive<br>Uvalde, TX 78801                                          |  |
| Phone: 1-830-591-4388 or 1-830-591-4384                                           |  |
| Fax: 1-830-278-1831                                                               |  |
| Eagle Pass Office                                                                 |  |
| 1593 Veterans Boulevard<br>Eagle Pass, TX 78852                                   |  |
| Telephone: 1-830-758-4252                                                         |  |
| Fax: 1-830-773-4688                                                               |  |
| Victoria Office                                                                   |  |
| 2306 Leary Lane<br>Victoria, TX 77901                                             |  |
| Telephone: 1-361-574-7421                                                         |  |
| Fax: 1-361-574-7396                                                               |  |

### 1.3.2.9 Regions 9 and 10

| 9/10 - El Paso Office                                                                 |  |
|---------------------------------------------------------------------------------------|--|
| Health Services Region 9/10<br>401 East Franklin, Suite 210<br>El Paso, TX 79901-1206 |  |
| Telephone: 1-915-834-7675                                                             |  |
| Fax: 1-915-834-7808                                                                   |  |
| Midland Office                                                                        |  |
| 2301 N Big Spring Street, Suite 300<br>Midland, TX 79705                              |  |
| Telephone: 1-432-683-9492                                                             |  |
| Fax: 1-432-684-3932                                                                   |  |
| San Angelo Office                                                                     |  |
| 622 South Oakes, Suite H<br>San Angelo, TX 76903                                      |  |
| Telephone: 1-325-659-7853                                                             |  |
| Fax: 1-915-655-6798                                                                   |  |