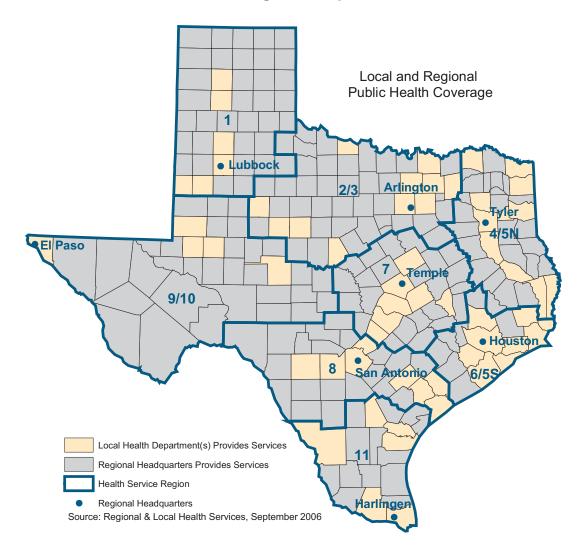

|  |
| Brownsville, TX 78520<br>Telephone: 1-956-554-5500                                                          |  |
|                                                                                                             |  |
| Telephone: 1-956-554-5500                                                                                   |  |
| Telephone: 1-956-554-5500<br>Fax: 1-956-554-5581                                                            |  |
| Telephone: 1-956-554-5500<br>Fax: 1-956-554-5581<br><b>Rio Grande City Office</b><br>608 N. Garza           |  |
| Telephone: 1-956-554-5500 Fax: 1-956-554-5581 Rio Grande City Office 608 N. Garza Rio Grande City, TX 78582 |  |

## 1.4 DSHS Health Service Regions Map