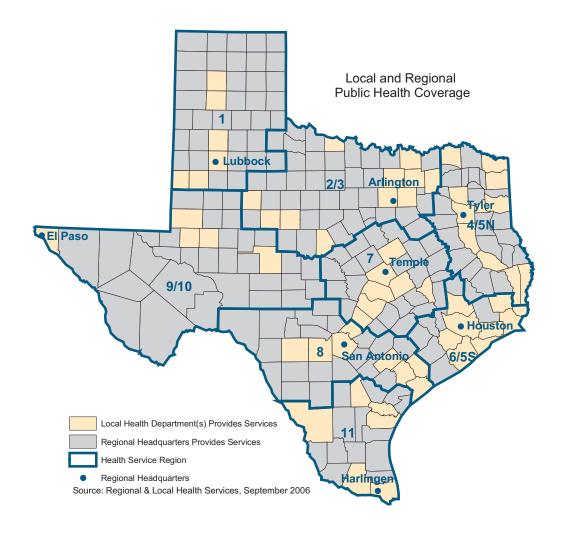

## A.5 DSHS Health Service Regions Map

For additional office information, visit the HHSC website at <a href="https://hhs.texas.gov">hhs.texas.gov</a>.

*Referto:* subsection A.5, "DSHS Health Service Regions Map" in this section to identify the regional boundaries.